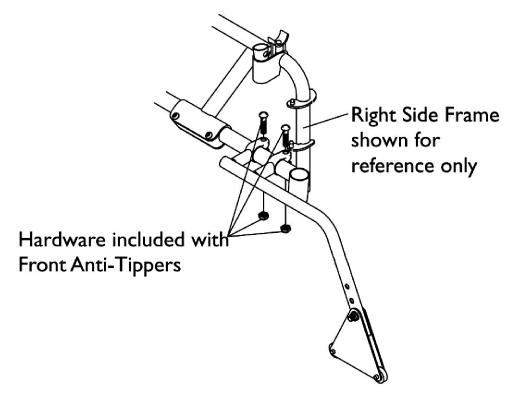

# **Anti-Tippers**

NOTE: The 0 degree and 6 degree chair configurations became available 8/1/02. Rear anti-tippers for these configurations are not available prior 8/1/02.

Front Anti-Tippers

**Rear Anti-Tippers** 

# **Anti-Tippers**

NOTE: The 0 degree and 6 degree chair configurations became available 8/1/02. Rear anti-tippers for these configurations are not available prior 8/1/02.

**Anti-Tippers** NOTE: The 0 degree and 6 degree chair configurations became available 8/1/02. Rear anti-tippers for these configurations are not available prior 8/1/02.