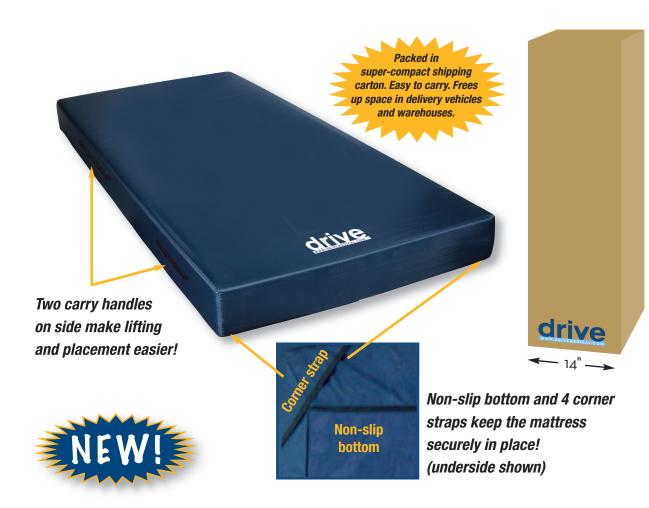

## **FEATURES:**

- Premium quality homecare mattress offering the utmost in comfort.
- Patent pending super compression technology packages mattress in a box with a footprint of just 14" x 14" x 37.5".
- Decompresses quickly.
- Mattress core made from select grade of polyurethane. Offers comfort, feel and advantages of latex rubber, without latex allergen.
- Inner core encased in fire retardant barrier, meeting regulation 16 CFR 1633.
- Non-slip bottom and 4 corner straps keep the mattress securely in place.
- Two carry handles on side make lifting and placement easier.
- Durable nylon cover is waterproof for easy use and care.
- Limited 12 month warranty.