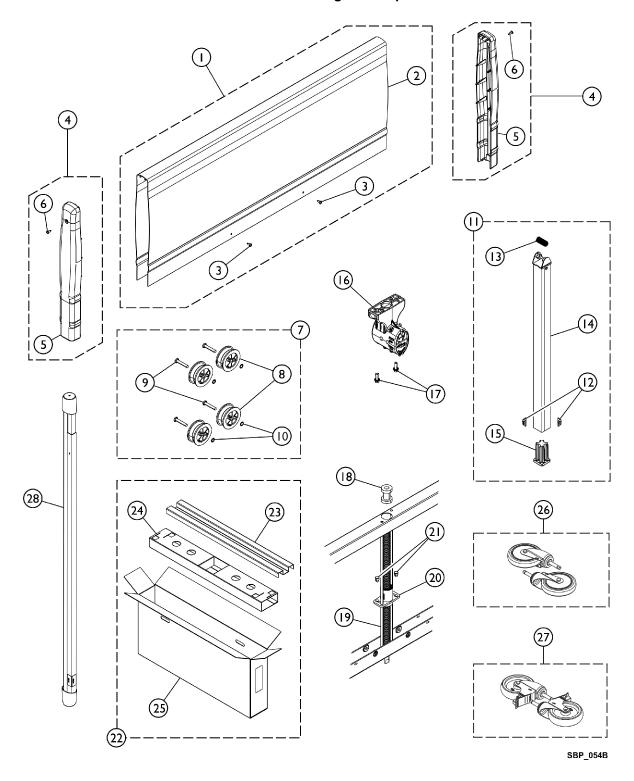

| Item   |      |             |                                               | Quantity Per |          |
|--------|------|-------------|-----------------------------------------------|--------------|----------|
| Number | Note | Part Number | Description                                   | Package      | Assembly |
| 1      | Α    | 1175027     | Kit, Panel Replacement                        | 1            | 1        |
| 2      |      |             | Cover, Bed End Panel                          | 1            | 1        |
| 3      |      |             | NLA - Screw, Phillips Pan Head (#8-18 x 1/2") | 1            | 8        |
| 4      | В    | 1132536-NLA | NLA - Kit, Bed End Cap                        | 1            | 1        |
| 5      |      |             | Cap, Bed End                                  | 1            | 2        |
| 6      |      |             | NLA - Screw, Phillips Pan Head (#8-18 x 1/2") | 1            | 2        |
| 7      | С    | 1132534-NLA | NLA - Kit, Pulley Replacement                 | 1            | 1        |
| 8      |      |             | Pulley, Cable                                 | 1            | 4        |
| 9      |      |             | Rivet (1/4 x 1-7/16")                         | 1            | 4        |
| 10     |      |             | Ring, Retaining                               | 1            | 4        |
| 11     | D    | 1132533-NLA | NLA - Kit, Leg Assembly - Bed End             | 1            | 1        |
| 12     |      |             | Guide, Leg                                    | 1            | 4        |
| 13     |      |             | Spring, Leg Retaining                         | 1            | 1 1      |
| 14     |      |             | Inner Leg Assembly                            | 1            | 1        |
| 15     |      |             | Socket, Caster                                | 1            | 1 1      |
| 16     | F    | 1182495     | Kit, Gearbox w/ Hardware                      | 1            | 1        |
| 17     |      | 54000M497   | Screw, Hex Head (1/4-20 x 3/4")               | 1            | 2        |
| 18     |      | 51000M589   | Bearing, Sleeve                               | 1            | 1        |
| 19     |      | 51000M075   | Rod, Guide, Foot End, Short                   | 1            | 2        |
| 20     |      | 1115284     | Bracket, Screw                                | 1            | 1        |
| 21     |      | 54000M780   | Plug, Push In                                 | 1            | 2        |
| 22     |      | 1132538-NLA | NLA - Kit, Packaging - Bed End                | 1            | 1        |
| 23     |      |             | Insert, Carton, Top                           | 1            | 1        |
| 24     |      |             | Insert, Carton, Bottom                        | 1            | 1        |
| 25     |      |             | Carton, Shipper                               | 1            | 1        |
|        |      |             | Bag, Poly                                     | 1            | 1        |
|        |      |             | Label, Blank Carton                           | 1            | 1        |
| 26     |      | 1110430     | Caster Assembly, Swivel (5") (Pair)           | 2            | 1        |
| 27     |      | 1110431     | Caster Assembly, Swivel w/ Brake (5") (Pair)  | 2            | 1        |
| 28     |      | 7000M585    | Drive Shaft Assembly (80")                    | 1            | 1        |
|        |      | 1123842-NLA | NLA - Owner's Manual, Bariatric IVC Bed       | 1            | 1        |

NOTE: A - Includes: Items 2 - 3

B - Includes: Items 5 - 6

C - Includes: Items 8 - 10 D - Includes: Items 12 - 15

F - Includes: Gearbox and item #17.