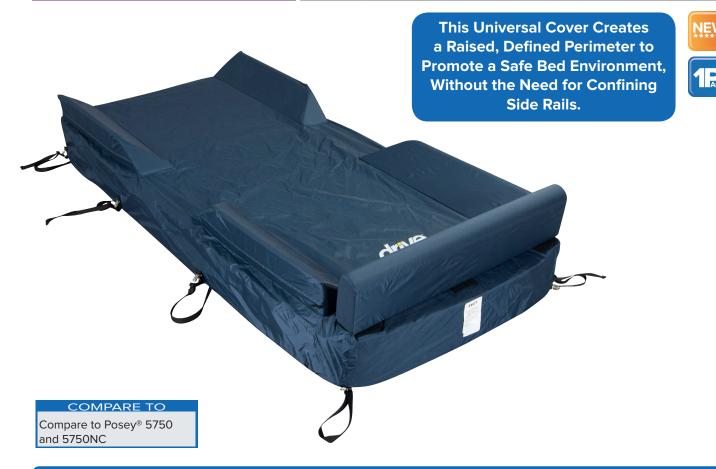

- The Defined Perimeter Mattress Cover creates a raised rail, defined perimeter for enhanced fall prevention, without using patient restraints.
- Open in mid-section for safe and easy patient egress and ingress.
- Built-in medium density foam bolsters safely and comfortably define edges of bed for patient and prevent falling.
- Easy-to-install and secure.
- · Breathable Nylon makes this a truly universal cover, compatible with both foam and powered air surfaces.