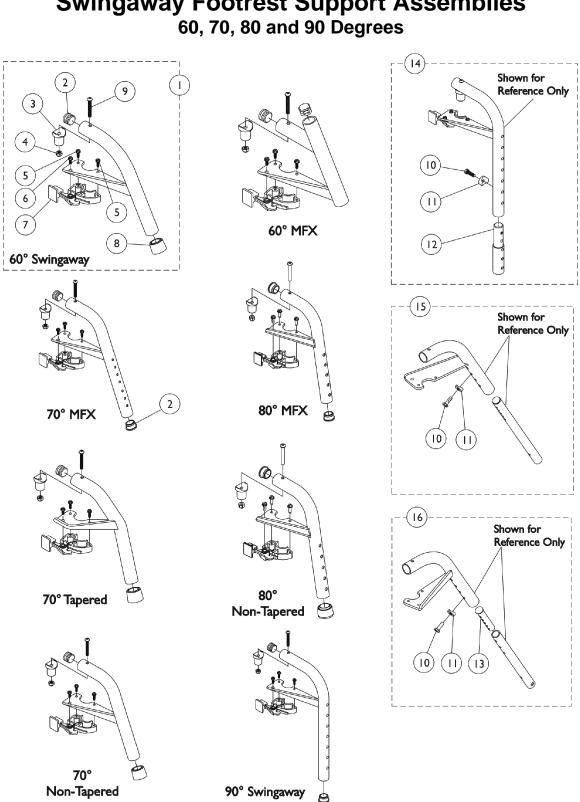

## **Swingaway Footrest Support Assemblies** 60, 70, 80 and 90 Degrees

| ltem             |                                                                             |                                                                        |                                                                       | Quantity Per |          |
|------------------|-----------------------------------------------------------------------------|------------------------------------------------------------------------|-----------------------------------------------------------------------|--------------|----------|
| Number           | Note                                                                        | Part Number                                                            | Description                                                           | Package      | Assembly |
| 1                | A,B                                                                         | See Chart                                                              | #1 Swingaway Footrest Support Assemblies (60, 70, 80, and 90 Degrees) | 1            | 1        |
| 2                | G                                                                           | 1056328                                                                |                                                                       |              | 1        |
| 3                |                                                                             | 1017148                                                                | Pivot, Footrest                                                       | 1            | 1        |
| 4                |                                                                             | 1025736                                                                | Locknut (1/4-20)                                                      | 1            | 1        |
| 5                |                                                                             | 1025451                                                                | Screw, Slotted Hex Washer Head (#10-32 x 5/8")                        | 1            | 2        |
| 6                |                                                                             | 1017423                                                                | Screw, Slotted Hex Washer Head w/ Patch (#10-32 x 1/2")               | 1            | 1        |
| 7                |                                                                             | 1025454                                                                | Housing, Latch - Right                                                | 1            | 1        |
| 7                |                                                                             | 1025455                                                                | Housing, Latch - Left                                                 | 1            | 1        |
| 8                |                                                                             | 1026124                                                                | Collar, Anti-Rattle                                                   | 1            | 1        |
| 9                |                                                                             | 1001762                                                                | Screw, Socket Button Head (1/4-20 x 1-3/4")                           | 1            | 1        |
| 10               |                                                                             | 1045267                                                                | Screw, Hex Head w/ Patch (1/4-20 x 3/4")                              | 1            | 1        |
| 11               |                                                                             | 1026099                                                                | Spacer, Coved (1/4 x 11/16 x 1/2")                                    | 1            | 1        |
| 12               | A                                                                           | 1038232-NLA                                                            | NLA - Extension, Footrest, Color                                      | 1            | 1        |
| 13               | н                                                                           | 1020534                                                                | Insert, Threaded                                                      | 1            | 1        |
| 14               | A,C                                                                         | 8881038231                                                             | Kit, 3" Extension w/ Hardware (Pair)                                  | 1            | 1        |
| 15               | D                                                                           | 1028004                                                                | Kit, Pivot Slide Tube Mounting Hardware (Pair)                        | 1            | 1        |
| 16               | E,F                                                                         | 1026703                                                                | Kit, Pivot/Slide Tube Mounting Hardware (Pair)                        | 1            | 1        |
| E<br>C<br>E<br>F | 8 - Includes<br>2 - Includes<br>3 - Includes<br>5 - Includes<br>5 - For use | items 10 and 11. For<br>items 10, 11 and 13.<br>on 60 degree front rig |                                                                       | w.           | 1        |

G - Use a quantity of two when replacing parts for an MFX style footrest.

H - As of 8/15/03, the Threaded Insert was revised from 3 to 5 Holes. Threaded Insert is Backward Compatible and does not

require ordering in Pairs.

## #1 Swingaway Footrest Support Assemblies (60, 70, 80, and 90 Degrees)

**Includes Footrest Support and items 2-9** 

| Footrest Support<br>Style          | Model     | Right      | Left       |  |  |  |  |
|------------------------------------|-----------|------------|------------|--|--|--|--|
| 60 Degree Swingaway                | SWING1319 | 8881026992 | 8881026993 |  |  |  |  |
| 60 Degree MFX                      | SWING914  | 8881026998 | 8881026999 |  |  |  |  |
| 70 Degree MFX                      | 70MFX     | 8881047481 | 8881047480 |  |  |  |  |
| 70 Degree Non-Tapered              | 70NTAPER  | 8881026994 | 8881026995 |  |  |  |  |
| 70 Degree Tapered                  | 70STAPER  | 8881026996 | 8881026997 |  |  |  |  |
| 80 Degree Non-Tapered              | 80NTAPER  | 8881170566 | 8881170567 |  |  |  |  |
| 80 Degree MFX                      | 80MFX     | 8881170568 | 8881170569 |  |  |  |  |
| 90 Degree Swingaway                | 90SWING   | 8881062596 | 8881062597 |  |  |  |  |
| Specify frame finish when ordering |           |            |            |  |  |  |  |