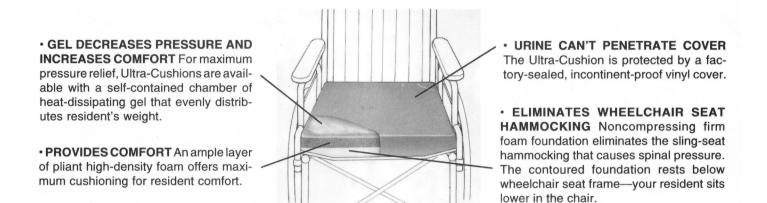

## PURPOSE

The Ultra-Cushion is recommended for wheelchair-bound individuals who require a firm-foundation cushion. Available in both foam-only and gel-foam versions.

## **IMPORTANT SAFETY FEATURE**

All Ultra-Cushion covers-vinyl or cloth-have tie cords that prevent the cushion from slipping off the wheelchair seat. For user safety, these cords must be secured to the wheelchair frame.