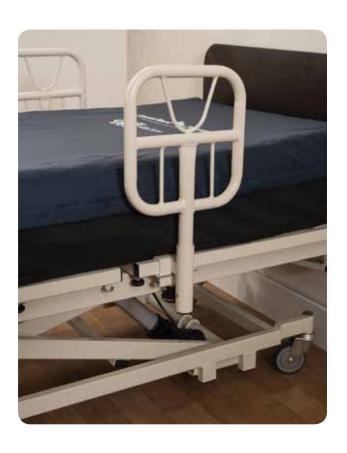

## A BED ASSIST BAR WITHOUT THE **RISK OF ENTRAPMENT**

Attaches to most bed frames including: Invacare, Drive, Hill-Rom, Joerns, Medline, Graham Fields, MC Healthcare, and more.

Easily & quickly attaches to any Round, Square, Rectangle or Angle Frames with included adapters.

Durable, Safe & Secure - The ideal patient restraint solution for your out-of-date side

For patients that need to grab a rail to reposition themselves or exit the bed, the Q-Bar provides sturdy and safe support.

Rotates 90 degrees in either direction to accommodate different user positions and allow for ease of bed exit.