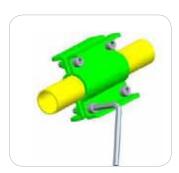

Rotates 90 degrees in either direction to accommodate different user positions and allow for ease of bed exit.