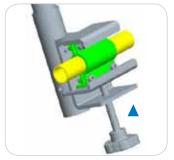

## A BED ASSIST BAR WITHOUT THE **RISK OF ENTRAPMENT**

Attaches to most bed frames including: Invacare, Drive, Hill-Rom, Joerns, Medline, Graham Fields, MC Healthcare, and more.

Easily & quickly attaches to any Round, Square, Rectangle or Angle Frames with included adapters.

## INCLUDES ADAPTERS TO MOUNT TO MOST BED FRAMES

Rectangular Tube Bed Frame

Angle Iron Bed Frame

Round Tube Bed Frame

MODEL # UQB950