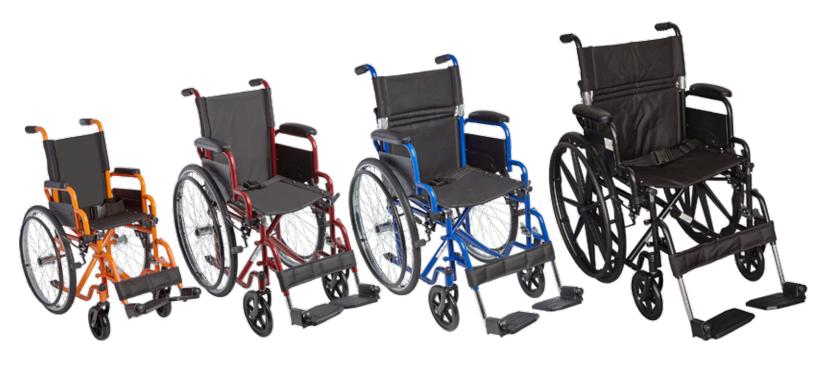

3-year limited warranty

|                           | ZG1200  | ZG1400   | <b>ZG1600</b> | ZG1800  |
|---------------------------|---------|----------|---------------|---------|
| Seat Width                | 12"     | 14"      | 16"           | 18"     |
| Seat Depth                | 12"     | 16"      | 16"           | 16"     |
| Back Height               | 14"     | 16"      | 16"           | 19"     |
| Seat Height Front         | 18"     | 18.5"    | 18.5"         | 19"     |
| Seat Height Back          | 17"     | 17.5"    | 17.5"         | 18"     |
| Overall Open Width        | 18.5"   | 21"      | 23"           | 25"     |
| Overall Length w/Riggings | 36"     | 41"      | 42"           | 42"     |
| Weight w/o Riggings       | 28 lbs  | 36.5 lbs | 37 lbs        | 39 lbs  |
| Weight Capacity           | 150 lbs | 150 lbs  | 250 lbs       | 250 lbs |
|                           |         |          |               |         |