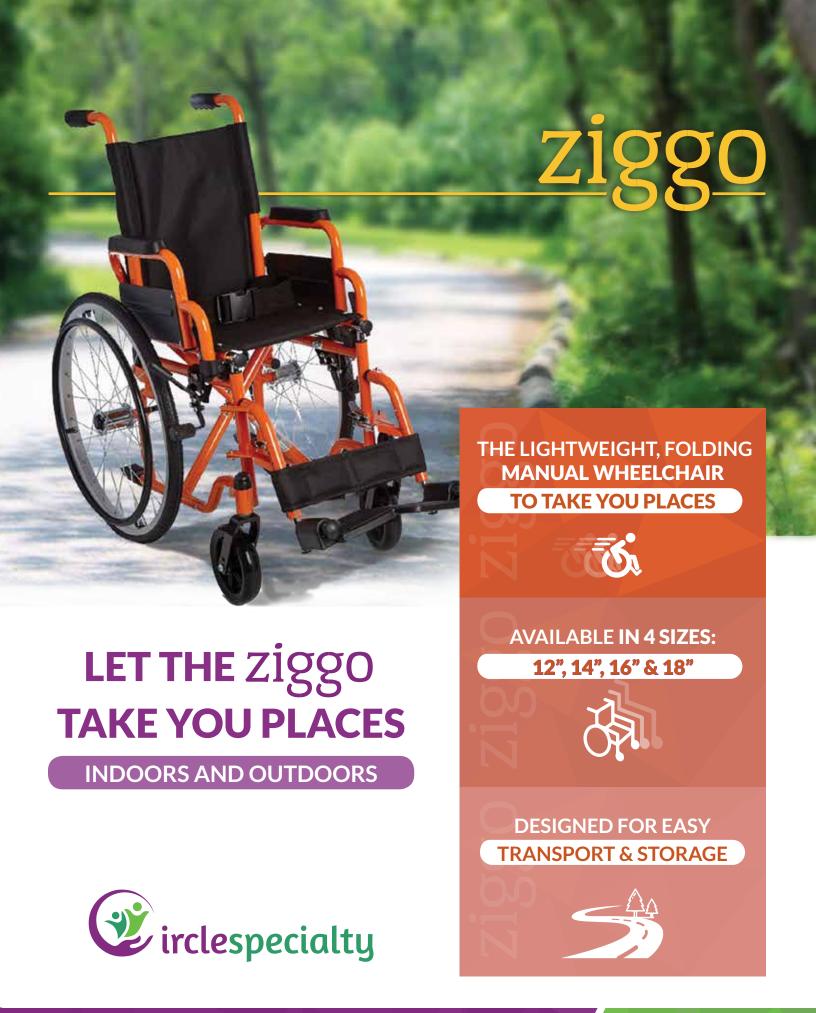

## THE ZİZZO IS A LIGHTWEIGHT MANUAL WHEELCHAIR

designed for kids, teens and adults **on-the-go**. Loved by users and caregivers alike, the ziggo is practical, durable, adjustable and cost effective, allowing for maximum maneuverability and easy transport, be it indoors and outdoors. Meeting the standards of therapists and clinicians, the ziggo provides comfortable support, functionality and positioning options.

Experience the little things in life with great ease.

## Colored steel frame

Folds easily for compact storage and transport

Comfortable nylon upholstery with back pocket

Flip-back padded desk length arms

Fold-down backrest on 16" and 18" Ziggo model.

Pelvic belt

Quick-release treaded PU rear wheels

Solid PVC front wheels

Push-to-lock brakes

Height adjustable swing-away footrests with pastic footplates

Calf strap for extra support and comfort

Variety of optional accessories to meet your individual needs