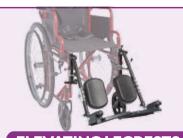

Height, length and angle adjustable swing-away elevating legrests with padded calf pads.

ZGELR01 for use with ZG1200 & ZG1400

ZGELR02 for use with ZG1600 & ZG1800

**ELEVATING LEGRESTS** 

Padded trunk harness offers anterior torso support and improved posture alignment. Easily adjustable for growth and change of positioning requirements.