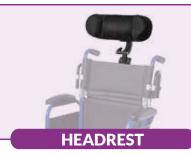

**ZGTH01** (use with all Ziggo products)

**TRUNK HARNESS** 

**ANTI-TIPPERS** 

Increases wheelchair stability and prevents wheelchair from tipping over backwards.

**ZGAT01** (use with all Ziggo products)

Height, depth and angle adjustable headrest provides posterior head and neck support.