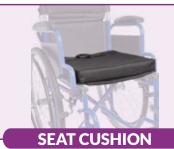

**ZG8100** (use with all Ziggo products)

Lightweight foam cushion improves comfort and sitting tolerance.

**ZGCS12** for use with ZG1200

**ZGCS14** for use with ZG1400

**ZGCS16** for use with ZG1600

**ZGCS18** for use with ZG1800