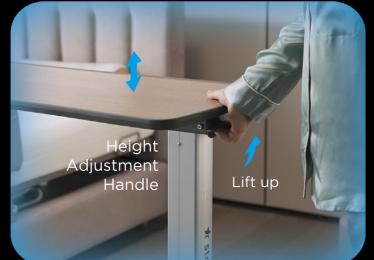

## **Orin-Accessories Overbed Table**

- Multi-Home Scenarios
- Mobile, Sturdy & Durable
- Practical & Space Saving
- Air-Spring Assist, Easy Operation
- 75cm to 115cm Height Range
- 30kg Weight Capacity