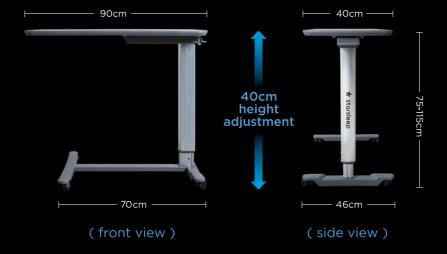

## **Orin-Accessories Overbed Table**

- Multi-Home Scenarios
- Mobile, Sturdy & Durable
- Practical & Space Saving
- Air-Spring Assist, Easy Operation
- 75cm to 115cm Height Range
- 30kg Weight Capacity