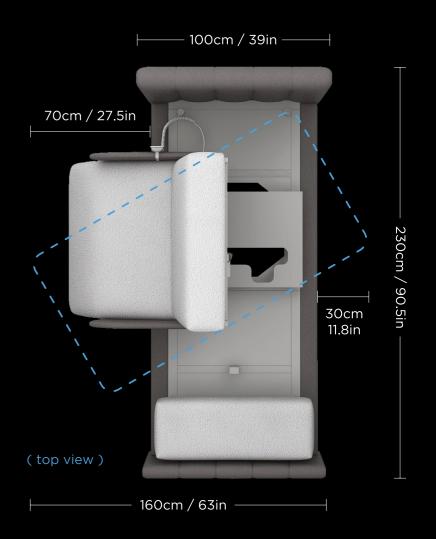

ike nothing else on the market today, Orin provides care, comfort, security and independence to the highest standard through our innovative product design.

#### Orin Rotation Bed Key Features

- Multifunctional Design
- Silent & Durable German Motor
- One-Touch 90° Rotation Bed
- Head (90°) and Foot (35°) Elevation
- Air Chamber Massage
- Heating
- Air Fiber Breathable Mattress
- Sideboards & Safety Belt For Protection
- US FDA Registered For Bed & Mattress
- Sleep & Health Monitoring Apps
- 170kg Weight Capacity









# **Multifunctional Design One-Click Control**

90° rotation helps users to get in and out of bed easily.



Rotate 90° (easy to get out)

Step 3

Steady Rotation

#### **Orin Rotation Bed Dimension**

#### 2 Bed Models for Selection

Left Rotation | Right Rotation







# Air Massage with Heating Option

The massage airbags consist of four independently controllable airbags that are installed inside the mattress for use. Three massage modes can be achieved by inflating and deflating the airbags. The waist airbags can also function as lumbar support. If there is no operation, the airbags will automatically stop running after 45 minutes.

The heating function is provided by a 29V heating pad. If left unattended, the heating pad will automatically stop after running continuously for 60 minutes.

**3** Modes To Offer Personalized Care

**4**-Zone Massage

**40**°C Heating



Air Chamber Massage



Heating









#### **German Technology**

#### High Efficiency / Silent / Safe & Stable









Head & Foot y Articulation







> 25000order Durable

> 170k