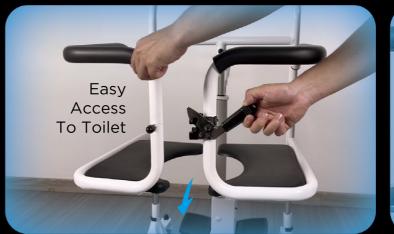

## **Orin-Accessories Transfer Chair**

- Ergonomic Design
- Electric Easy Height Adjustment
- Easy Access To Toilet
- Cleanable
- Chargeable Battery
- 25cm Height Adjustment
- Mute and Lockable Casters
- 135kg Safety Weight Load