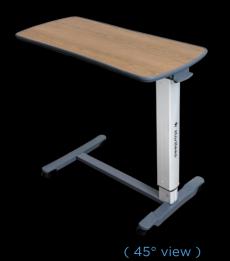

## **Orin-Accessories Overbed Table**

- Multi-Home Scenarios
- Mobile, Sturdy & Durable
- Practical & Space Saving
- Air-Spring Assist, Easy Operation
- 75cm to 115cm Height Range
- 30kg Weight Capacity