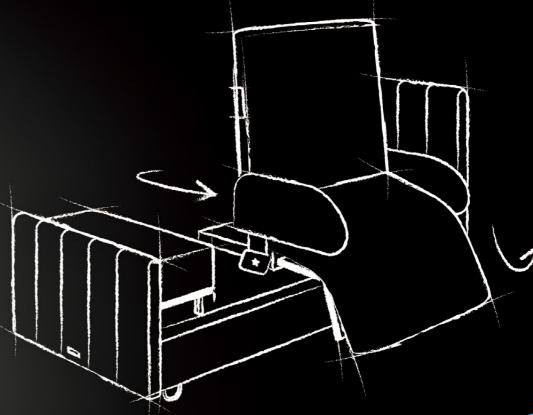

#### Orin Rotation Bed Key Features

- Multifunctional Design
- Silent & Durable German Motor
- One-Touch 90° Rotation Bed
- Head (90°) and Foot (35°) Elevation
- Air Chamber Massage
- Heating
- Air Fiber Breathable Mattress
- Sideboards & Safety Belt For Protection
- US FDA Registered For Bed & Mattress
- Sleep & Health Monitoring Apps
- 170kg Weight Capacity

# **Multifunctional Design One-Click Control**

90° rotation helps users to get in and out of bed easily.

Rotate 90° (easy to get out)

Step 3

Steady Rotation