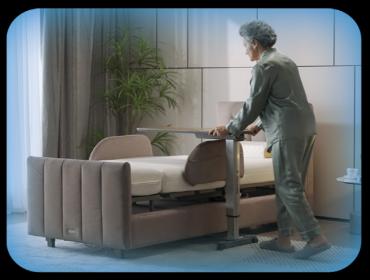

## **Orin-Accessories Overbed Table**

- Multi-Home Scenarios
- Mobile, Sturdy & Durable
- Practical & Space Saving
- Air-Spring Assist, Easy Operation
- 75cm to 115cm Height Range
- 30kg Weight Capacity