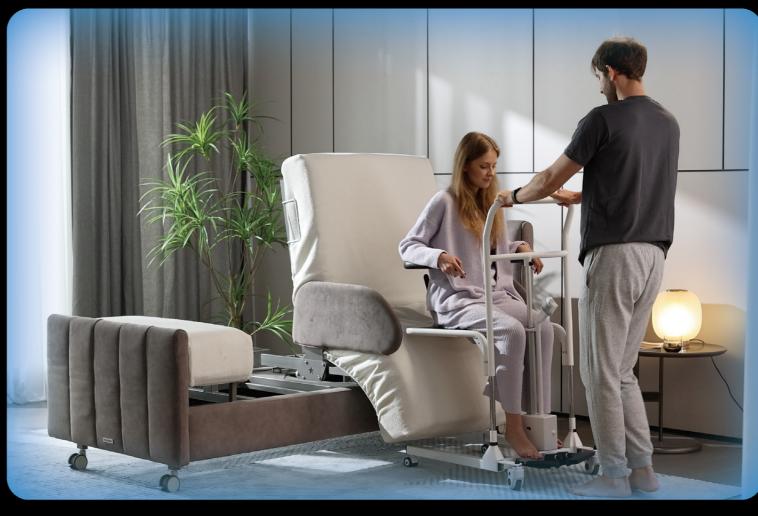

## **Orin-Accessories Transfer Chair**

- Ergonomic Design
- Electric Easy Height Adjustment
- Easy Access To Toilet
- Cleanable
- Chargeable Battery
- 25cm Height Adjustment
- Mute and Lockable Casters
- 135kg Safety Weight Load