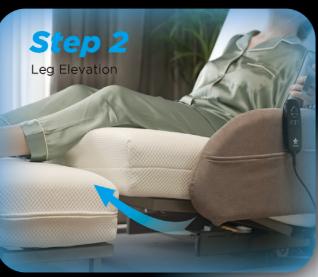

# **Multifunctional Design One-Click Control**

90° rotation helps users to get in and out of bed easily.

Rotate 90° (easy to get out)

Step 3

Steady Rotation