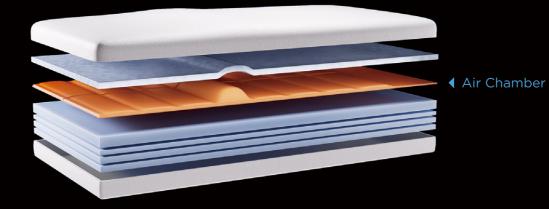

# **Spine-Protecting High-Density Mattress**

Designed to fit every body type. Breathable, silent & non-disturbing. Instantly boost sleep quality.

Ergonomic Design

Zero-G

Air Chamber

**◀ High Density Foam** 

# Air Massage with Heating Option

The massage airbags consist of four independently controllable airbags that are installed inside the mattress for use. Three massage modes can be achieved by inflating and deflating the airbags. The waist airbags can also function as lumbar support. If there is no operation, the airbags will automatically stop running after 45 minutes.

The heating function is provided by a 29V heating pad. If left unattended, the heating pad will automatically stop after running continuously for 60 minutes.

**3** Modes To Offer Personalized Care

**4**-Zone Massage