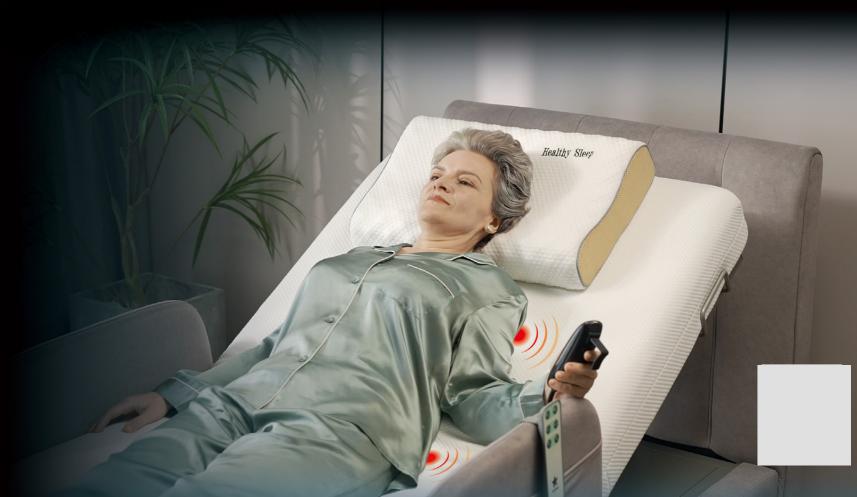

Like nothing else on the market today, Orin provides care, comfort, security and independence to the highest standard through our innovative product design.

WATCH VIDEO

Ergonomic Design

Like nothing else on the market today, Orin provides care, comfort, security and independence to the highest standard through our innovative product design.

#### Orin Rotation Bed Key Features

- Multifunctional Design
- Silent & Durable German Motor
- One-Touch 90° Rotation Bed
- Head (90°) and Foot (35°) Elevation
- Air Chamber Massage
- Heating
- Air Fiber Breathable Mattress
- Sideboards & Safety Belt For Protection
- US FDA Registered For Bed & Mattress
- Sleep & Health Monitoring Apps
- 170kg Weight Capacity

# **Multifunctional Design One-Click Control**

90° rotation helps users to get in and out of bed easily.

Rotate 90° (easy to get out)

Step 3

Steady Rotation

# Air Massage with Heating Option

The massage airbags consist of four independently controllable airbags that are installed inside the mattress for use. Three massage modes can be achieved by inflating and deflating the airbags. The waist airbags can also function as lumbar support. If there is no operation, the airbags will automatically stop running after 45 minutes.

The heating function is provided by a 29V heating pad. If left unattended, the heating pad will automatically stop after running continuously for 60 minutes.

**3** Modes To Offer Personalized Care

**4**-Zone Massage

**40**°C Heating

Air Chamber Massage

Heating

#### Non-intrusive Sleep Tracking Technology

Real Time Alarm & Notification For The User & Family Members

Sleep Report

Out of Bed Alarm