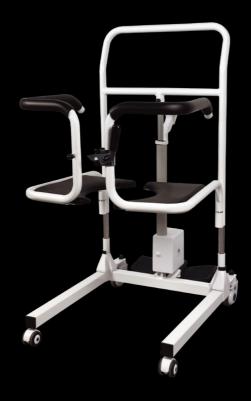

## **Orin-Accessories Transfer Chair**

- Ergonomic Design
- Electric Easy Height Adjustment
- Easy Access To Toilet
- Cleanable
- Chargeable Battery
- 25cm Height Adjustment
- Mute and Lockable Casters
- 135kg Safety Weight Load