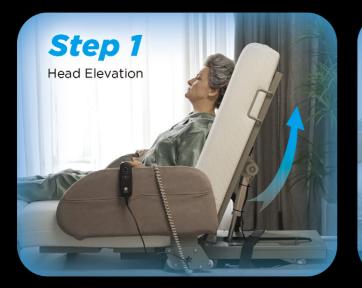

#### Orin Rotation Bed Key Features

- Multifunctional Design
- Silent & Durable German Motor
- One-Touch 90° Rotation Bed
- Head (90°) and Foot (35°) Elevation
- Air Chamber Massage
- Heating
- Air Fiber Breathable Mattress
- Sideboards & Safety Belt For Protection
- US FDA Registered For Bed & Mattress
- Sleep & Health Monitoring Apps
- 170kg Weight Capacity

#### High Efficiency / Silent / Safe & Stable

Head & Foot y Articulation

> 25000order Durable

> 170kg Stable Load-Bearing Flame Retardant Medical Standard

**Ensures Normal Use During Power Outage** 

Improve care and reliability.