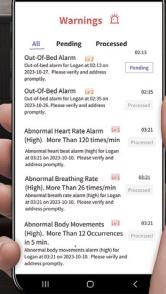

#### **Application Scenarios**

Caregiver Group

Medication Record

Diet Record

Chronic Disease Management

Overnight Risk Warnings

#### Non-intrusive Sleep Tracking Technology

Real Time Alarm & Notification For The User & Family Members

Sleep Report

Out of Bed Alarm