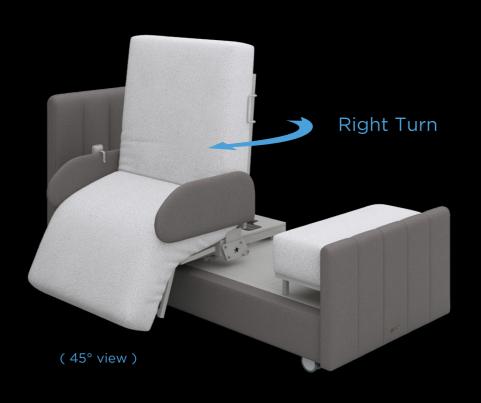

Like nothing else on the market today, Orin provides care, comfort, security and independence to the highest standard through our innovative product design.

#### Orin Rotation Bed Key Features

- Multifunctional Design
- Silent & Durable German Motor
- One-Touch 90° Rotation Bed
- Head (90°) and Foot (35°) Elevation
- Air Chamber Massage
- Heating
- Air Fiber Breathable Mattress
- Sideboards & Safety Belt For Protection
- US FDA Registered For Bed & Mattress
- Sleep & Health Monitoring Apps
- 170kg Weight Capacity









# **Multifunctional Design One-Click Control**

90° rotation helps users to get in and out of bed easily.



Rotate 90° (easy to get out)

Step 3

Steady Rotation

#### **Orin Rotation Bed Dimension**

#### 2 Bed Models for Selection

Left Rotation | Right Rotation







# Air Massage with Heating Option

The massage airbags consist of four independently controllable airbags that are installed inside the mattress for use. Three massage modes can be achieved by inflating and deflating the airbags. The waist airbags can also function as lumbar support. If there is no operation, the airbags will automatically stop running after 45 minutes.

The heating function is provided by a 29V heating pad. If left unattended, the heating pad will automatically stop after running continuously for 60 minutes.

**3** Modes To Offer Personalized Care

**4**-Zone Massage

**40**°C Heating



Air Chamber Massage



Heating









#### **German Technology**

#### High Efficiency / Silent / Safe & Stable









Head & Foot y Articulation







> 25000order Durable

> 17