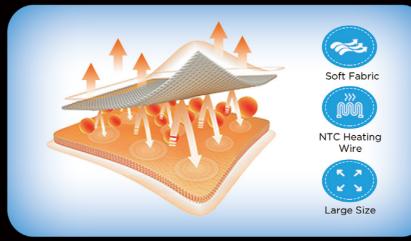

The heating function is provided by a 29V heating pad. If left unattended, the heating pad will automatically stop after running continuously for 60 minutes.

**3** Modes To Offer Personalized Care

**4**-Zone Massage

**40**°C Heating

Air Chamber Massage

Heating