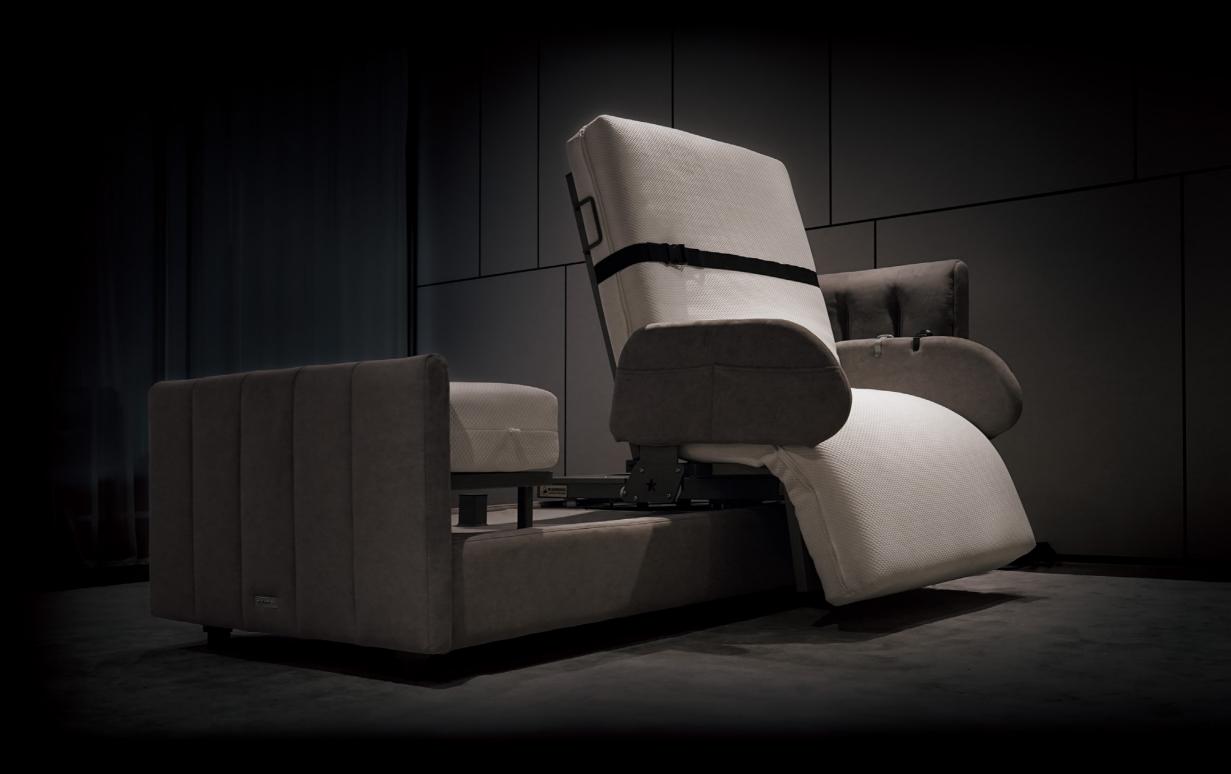

#### Orin Rotation Bed Key Features

- Multifunctional Design
- Silent & Durable German Motor
- One-Touch 90° Rotation Bed
- Head (90°) and Foot (35°) Elevation
- Air Chamber Massage
- Heating
- Air Fiber Breathable Mattress
- Sideboards & Safety Belt For Protection
- US FDA Registered For Bed & Mattress
- Sleep & Health Monitoring Apps
- 170kg Weight Capacity

Like nothing else on the market today, Orin provides care, comfort, security and independence to the highest standard through our innovative product design.

WATCH VIDEO

Ergonomic Design

Like nothing else on the market today, Orin provides care, comfort, security and independence to the highest standard through our innovative product design.