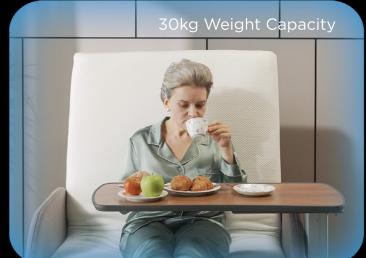

## **Orin-Accessories Overbed Table**

- Multi-Home Scenarios
- Mobile, Sturdy & Durable
- Practical & Space Saving
- Air-Spring Assist, Easy Operation
- 75cm to 115cm Height Range
- 30kg Weight Capacity