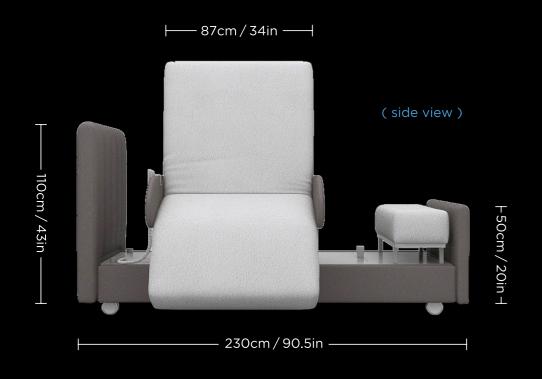

n

Like nothing else on the market today, Orin provides care, comfort, security and independence to the highest standard through our innovative product design.

#### Orin Rotation Bed Key Features

- Multifunctional Design
- Silent & Durable German Motor
- One-Touch 90° Rotation Bed
- Head (90°) and Foot (35°) Elevation
- Air Chamber Massage
- Heating
- Air Fiber Breathable Mattress
- Sideboards & Safety Belt For Protection
- US FDA Registered For Bed & Mattress
- Sleep & Health Monitoring Apps
- 170kg Weight Capacity









# **Multifunctional Design One-Click Control**

90° rotation helps users to get in and out of bed easily.



Rotate 90° (easy to get out)

Step 3

Steady Rotation

#### **Orin Rotation Bed Dimension**

#### 2 Bed Models for Selection

Left Rotation | Right Rotation







# Air Massage with Heating Option

The massage airbags consist of four independently controllable airbags that are installed inside the mattress for use. Three massage modes can be achieved by inflating and deflating the airbags. The waist airbags can also function as lumbar support. If there is no operation, the airbags will automatically stop running after 45 minutes.

The heating function is provided by a 29V heating pad. If left unattended, the heating pad will automatically stop after running continuously for 60 minutes.

**3** Modes To Offer Personalized Care

**4**-Zone Massage

**40**°C Heating



Air Chamber Massage



Heating









#### **German Technology**

#### High Efficiency / Silent / Safe & Stable









Head & Foot y Articulation







> 25000order Durable

>