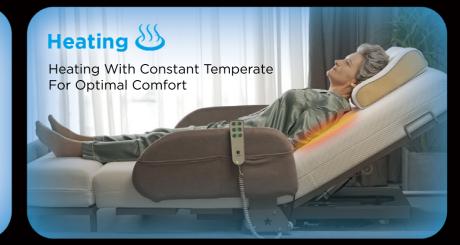

The heating function is provided by a 29V heating pad. If left unattended, the heating pad will automatically stop after running continuously for 60 minutes.

**3** Modes To Offer Personalized Care

**4**-Zone Massage

**40**°C Heating

Air Chamber Massage

Heating