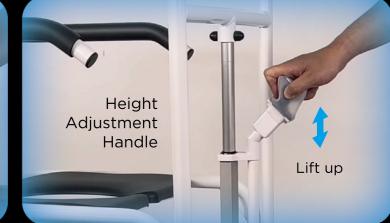

## **Orin-Accessories Transfer Chair**

- Ergonomic Design
- Electric Easy Height Adjustment
- Easy Access To Toilet
- Cleanable
- Chargeable Battery
- 25cm Height Adjustment
- Mute and Lockable Casters
- 135kg Safety Weight Load