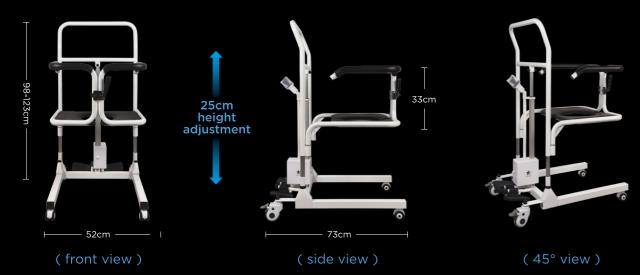

## **Orin-Accessories Transfer Chair**

- Ergonomic Design
- Electric Easy Height Adjustment
- Easy Access To Toilet
- Cleanable
- Chargeable Battery
- 25cm Height Adjustment
- Mute and Lockable Casters
- 135kg Safety Weight Load