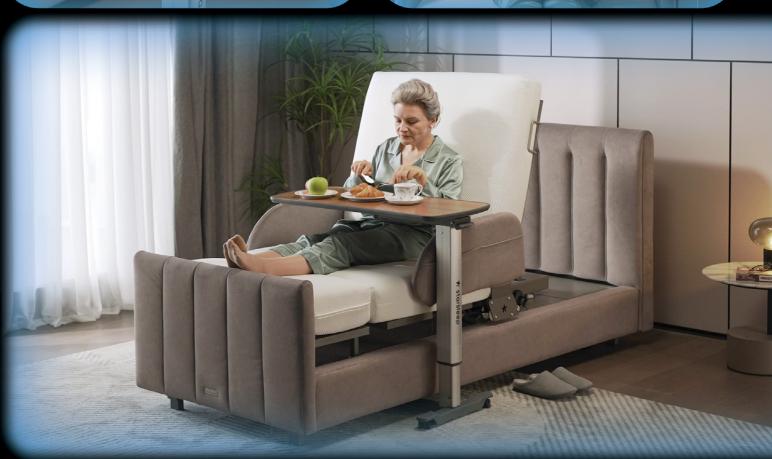

## **Orin-Accessories Overbed Table**

- Multi-Home Scenarios
- Mobile, Sturdy & Durable
- Practical & Space Saving
- Air-Spring Assist, Easy Operation
- 75cm to 115cm Height Range
- 30kg Weight Capacity