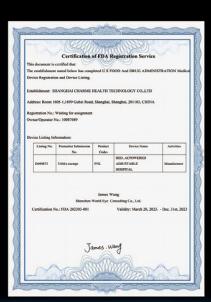

#### Orin Rotation Bed Key Features

- Multifunctional Design
- Silent & Durable German Motor
- One-Touch 90° Rotation Bed
- Head (90°) and Foot (35°) Elevation
- Air Chamber Massage
- Heating
- Air Fiber Breathable Mattress
- Sideboards & Safety Belt For Protection
- US FDA Registered For Bed & Mattress
- Sleep & Health Monitoring Apps
- 170kg Weight Capacity