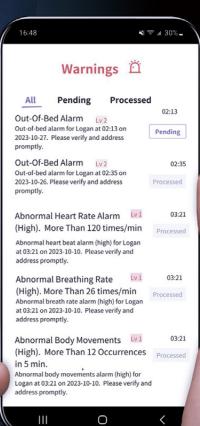

#### **Application Scenarios**

Caregiver Group

Medication Record

Diet Record

Chronic Disease Management

Overnight Risk Warnings

#### Non-intrusive Sleep Tracking Technology

Real Time Alarm & Notification For The User & Family Members

Sleep Report

Out of Bed Alarm